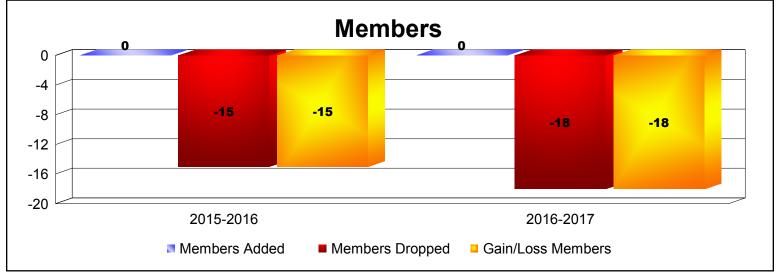

**Disbanded Districts**As of June 2017 Cumulative

| Year      | New<br>Clubs | Dropped<br>Clubs | Gain/<br>Loss<br>Clubs | New<br>Members | Charter<br>Members | Reinstate<br>Members | Transfer<br>Members | Total<br>Member<br>Added | Total<br>Members<br>Dropped | Gain/<br>Loss<br>Members |
|-----------|--------------|------------------|------------------------|----------------|--------------------|----------------------|---------------------|--------------------------|-----------------------------|--------------------------|
| 2015-2016 | 0            | -1               | -1                     | 0              | 0                  | 0                    | 0                   | 0                        | -15                         | -15                      |
| 2016-2017 | 0            | -1               | -1                     | 0              | 0                  | 0                    | 0                   | 0                        | -18                         | -18                      |
| Average   | 0            | -1               | -1                     | 0              | 0                  | 0                    | 0                   | 0                        | -17                         | -17                      |