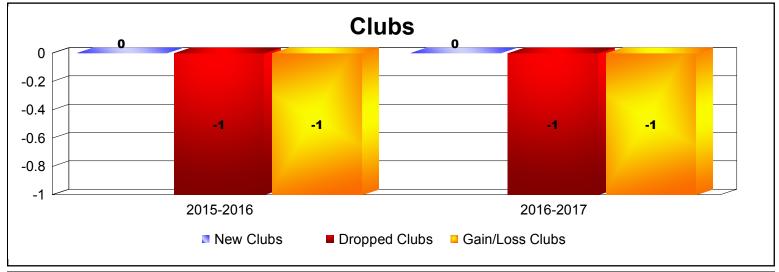

**Disbanded Districts**As of June 2017 Cumulative

| Year      | New<br>Clubs | Dropped<br>Clubs | Gain/<br>Loss<br>Clubs | New<br>Members | Charter<br>Members | Reinstate<br>Members | Transfer<br>Members | Total<br>Member<br>Added | Total<br>Members<br>Dropped | Gain/<br>Loss<br>Members |
|-----------|--------------|------------------|------------------------|----------------|--------------------|----------------------|---------------------|--------------------------|-----------------------------|--------------------------|
| 2015-2016 | 0            | -1               | -1                     | 0              | 0                  | 0                    | 0                   | 0                        | -15                         | -15                      |
| 2016-2017 | 0            | -1               | -1                     | 0              | 0                  | 0                    | 0                   | 0                        | -18                         | -18                      |
| Average   | 0            | -1               | -1                     | 0              | 0                  | 0                    | 0                   | 0                        | -17                         | -17                      |